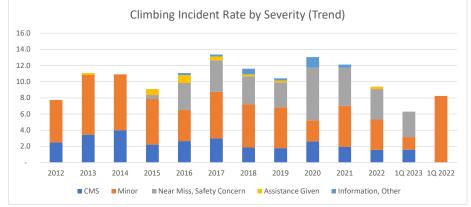

| Through Mar | 2023 |
|-------------|------|
|-------------|------|

|                           | 2012 | 2013 | 2014 | 2015 | 2016 | 2017 | 2018 | 2019 | 2020 | 2021 | 2022 | 1Q 2023 | 1Q 2022 |
|---------------------------|------|------|------|------|------|------|------|------|------|------|------|---------|---------|
| CMS                       | 2.5  | 3.5  | 4.0  | 2.2  | 2.6  | 3.0  | 1.9  | 1.8  | 2.6  | 2.0  | 1.6  | 1.6     | -       |
| Minor                     | 5.2  | 7.4  | 6.9  | 5.7  | 3.8  | 5.8  | 5.3  | 5.1  | 2.6  | 5.1  | 3.8  | 1.6     | 8.2     |
| Near Miss, Safety Concern | -    | -    | -    | 0.5  | 3.4  | 3.9  | 3.5  | 3.0  | 6.5  | 4.7  | 3.8  | 3.1     | -       |
| Assistance Given          | -    | 0.2  | -    | 0.7  | 1.0  | 0.5  | 0.2  | 0.3  | -    | -    | 0.3  | -       | -       |
| Information, Other        | -    | -    | -    | -    | 0.2  | 0.2  | 0.7  | 0.3  | 1.3  | 0.4  | -    | -       | -       |
| Total                     | 7.7  | 11.1 | 10.9 | 9.1  | 11.1 | 13.4 | 11.6 | 10.4 | 13.1 | 12.1 | 9.4  | 6.3     | 8.2     |
| CMS                       | 32%  | 31%  | 37%  | 24%  | 24%  | 22%  | 16%  | 17%  | 20%  | 16%  | 17%  | 25%     | 0%      |
| Minor                     | 68%  | 67%  | 63%  | 62%  | 35%  | 43%  | 46%  | 49%  | 20%  | 42%  | 40%  | 25%     | 100%    |
| Near Miss, Safety Concern | 0%   | 0%   | 0%   | 5%   | 30%  | 29%  | 30%  | 29%  | 50%  | 39%  | 40%  | 50%     | 0%      |
| Assistance Given          | 0%   | 2%   | 0%   | 8%   | 9%   | 3%   | 2%   | 2%   | 0%   | 0%   | 3%   | 0%      | 0%      |
| Information, Other        | 0%   | 0%   | 0%   | 0%   | 2%   | 2%   | 6%   | 2%   | 10%  | 3%   | 0%   | 0%      | 0%      |