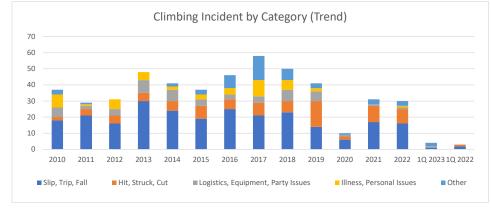

Through Mar 2023

|                                                          | 2010 | 2011 | 2012 | 2013 | 2014 | 2015 | 2016 | 2017 | 2018 | 2019 | 2020 | 2021 | 2022 | 1Q 2023 | 1Q 2022 |
|----------------------------------------------------------|------|------|------|------|------|------|------|------|------|------|------|------|------|---------|---------|
| Safety Concern                                           | 1    |      |      |      |      | 1    | 1    | 3    | 1    | 1    |      | 1    |      |         |         |
| Informational                                            | 2    | 1    |      |      | 2    |      | 2    | 1    | 1    |      |      |      |      |         |         |
| Other                                                    |      |      |      |      |      | 2    | 5    | 11   | 5    | 2    | 1    | 2    | 3    | 2       |         |
| Illness or Personal issues (conditioning, lack of skill) | 8    | 1    | 6    | 5    | 2    | 3    | 4    | 10   | 6    | 2    |      |      | 1    |         |         |
| Logistics, Equipment Issues, Party Issues                | 6    | 2    | 4    | 8    | 7    | 4    | 3    | 4    | 7    | 6    | 1    | 1    | 1    | 1       |         |
| Hit, Struck, Cut                                         | 2    | 4    | 5    | 5    | 6    | 8    | 6    | 8    | 7    | 16   | 2    | 10   | 9    |         | 1       |
| Slip, Fall, Capsize                                      | 18   | 21   | 16   | 30   | 24   | 19   | 25   | 21   | 23   | 14   | 6    | 17   | 16   | 1       | 2       |
| Total                                                    | 37   | 29   | 31   | 48   | 41   | 37   | 46   | 58   | 50   | 41   | 10   | 31   | 30   | 4       | 3       |
| Slip, Trip, Fall                                         | 18   | 21   | 16   | 30   | 24   | 19   | 25   | 21   | 23   | 14   | 6    | 17   | 16   | 1       | 2       |
| Hit, Struck, Cut                                         | 2    | 4    | 5    | 5    | 6    | 8    | 6    | 8    | 7    | 16   | 2    | 10   | 9    | 0       | 1       |
| Logistics, Equipment, Party Issues                       | 6    | 2    | 4    | 8    | 7    | 4    | 3    | 4    | 7    | 6    | 1    | 1    | 1    | 1       | 0       |
| Illness, Personal Issues                                 | 8    | 1    | 6    | 5    | 2    | 3    | 4    | 10   | 6    | 2    | 0    | 0    | 1    | 0       | 0       |
| Other                                                    | 3    | 1    | 0    | 0    | 2    | 3    | 8    | 15   | 7    | 3    | 1    | 3    | 3    | 2       | 0       |
| Total                                                    | 37   | 29   | 31   | 48   | 41   | 37   | 46   | 58   | 50   | 41   | 10   | 31   | 30   | 4       | 3       |
| Slip, Trip, Fall %                                       | 49%  | 72%  | 52%  | 63%  | 59%  | 51%  | 54%  | 36%  | 46%  | 34%  | 60%  | 55%  | 53%  | 25%     | 67%     |
| Hit, Struck, Cut %                                       | 5%   | 14%  | 16%  | 10%  | 15%  | 22%  | 13%  | 14%  | 14%  | 39%  | 20%  | 32%  | 30%  | 0%      | 33%     |
| Logistics, Eqpmt, Party Issues %                         | 16%  | 7%   | 13%  | 17%  | 17%  | 11%  | 7%   | 7%   | 14%  | 15%  | 10%  | 3%   | 3%   | 25%     | 0%      |
| Illness, Personal Issues %                               | 22%  | 3%   | 19%  | 10%  | 5%   | 8%   | 9%   | 17%  | 12%  | 5%   | 0%   | 0%   | 3%   | 0%      | 0%      |