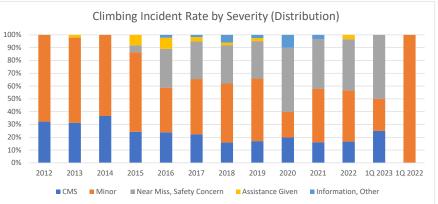

| Through Mar | 2023 |
|-------------|------|
|-------------|------|

|                           | 2012 | 2013 | 2014 | 2015 | 2016 | 2017 | 2018 | 2019 | 2020 | 2021 | 2022 | 1Q 2023 | 1Q 2022 |
|---------------------------|------|------|------|------|------|------|------|------|------|------|------|---------|---------|
| CMS                       | 2.5  | 3.5  | 4.0  | 2.2  | 2.6  | 3.0  | 1.9  | 1.8  | 2.6  | 2.0  | 1.6  | 1.6     | -       |
| Minor                     | 5.2  | 7.4  | 6.9  | 5.7  | 3.8  | 5.8  | 5.3  | 5.1  | 2.6  | 5.1  | 3.8  | 1.6     | 8.2     |
| Near Miss, Safety Concern | -    | -    | -    | 0.5  | 3.4  | 3.9  | 3.5  | 3.0  | 6.5  | 4.7  | 3.8  | 3.1     | -       |
| Assistance Given          | -    | 0.2  | -    | 0.7  | 1.0  | 0.5  | 0.2  | 0.3  | -    | -    | 0.3  | -       | -       |
| Information, Other        | -    | -    | -    | -    | 0.2  | 0.2  | 0.7  | 0.3  | 1.3  | 0.4  | -    | -       | -       |
| Total                     | 7.7  | 11.1 | 10.9 | 9.1  | 11.1 | 13.4 | 11.6 | 10.4 | 13.1 | 12.1 | 9.4  | 6.3     | 8.2     |
| CMS                       | 32%  | 31%  | 37%  | 24%  | 24%  | 22%  | 16%  | 17%  | 20%  | 16%  | 17%  | 25%     | 0%      |
| Minor                     | 68%  | 67%  | 63%  | 62%  | 35%  | 43%  | 46%  | 49%  | 20%  | 42%  | 40%  | 25%     | 100%    |
| Near Miss, Safety Concern | 0%   | 0%   | 0%   | 5%   | 30%  | 29%  | 30%  | 29%  | 50%  | 39%  | 40%  | 50%     | 0%      |
| Assistance Given          | 0%   | 2%   | 0%   | 8%   | 9%   | 3%   | 2%   | 2%   | 0%   | 0%   | 3%   | 0%      | 0%      |
| Information, Other        | 0%   | 0%   | 0%   | 0%   | 2%   | 2%   | 6%   | 2%   | 10%  | 3%   | 0%   | 0%      | 0%      |