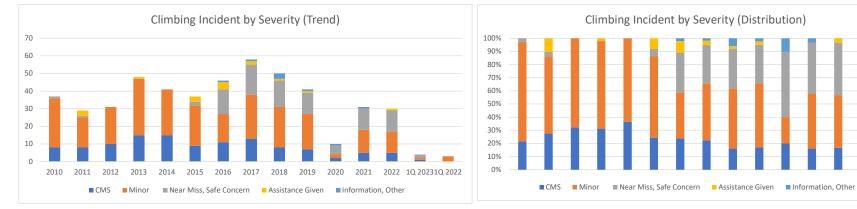

# Through Mar 2023

|                             | 2010 | 2011 | 2012 | 2013 | 2014 | 2015 | 2016 | 2017 | 2018 | 2019 | 2020 | 2021 | 2022 | 1Q 2023 | 1Q 2022 |
|-----------------------------|------|------|------|------|------|------|------|------|------|------|------|------|------|---------|---------|
| CMS                         | 8    | 8    | 10   | 15   | 15   | 9    | 11   | 13   | 8    | 7    | 2    | 5    | 5    | 1       | 0       |
| Minor                       | 28   | 17   | 21   | 32   | 26   | 23   | 16   | 25   | 23   | 20   | 2    | 13   | 12   | 1       | 3       |
| Near Miss, Safe Concern     | 1    | 1    | 0    | 0    | 0    | 2    | 14   | 17   | 15   | 12   | 5    | 12   | 12   | 2       | 0       |
| Assistance Given            | 0    | 3    | 0    | 1    | 0    | 3    | 4    | 2    | 1    | 1    | 0    | 0    | 1    | 0       | 0       |
| Information, Other          | 0    | 0    | 0    | 0    | 0    | 0    | 1    | 1    | 3    | 1    | 1    | 1    | 0    | 0       | 0       |
| Total                       | 37   | 29   | 31   | 48   | 41   | 37   | 46   | 58   | 50   | 41   | 10   | 31   | 30   | 4       | 3       |
| CMS %                       | 22%  | 28%  | 32%  | 31%  | 37%  | 24%  | 24%  | 22%  | 16%  | 17%  | 20%  | 16%  | 17%  | 25%     | 0%      |
| Minor %                     | 76%  | 59%  | 68%  | 67%  | 63%  | 62%  | 35%  | 43%  | 46%  | 49%  | 20%  | 42%  | 40%  | 25%     | 100%    |
| Near Miss, Safety Concern % | 3%   | 3%   | 0%   | 0%   | 0%   | 5%   | 30%  | 29%  | 30%  | 29%  | 50%  | 39%  | 40%  | 50%     | 0%      |
| Assistance Given %          | 0%   | 10%  | 0%   | 2%   | 0%   | 8%   | 9%   | 3%   | 2%   | 2%   | 0%   | 0%   | 3%   | 0%      | 0%      |
| Information, Other %        | 0%   | 0%   | 0%   | 0%   | 0%   | 0%   | 2%   | 2%   | 6%   | 2%   | 10%  | 3%   | 0%   | 0%      | 0%      |