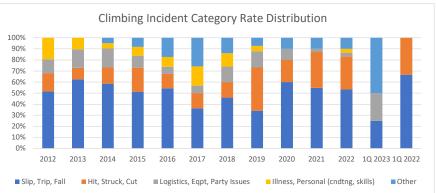

|  | Throug | hΓ | Var | 2023 |
|--|--------|----|-----|------|
|--|--------|----|-----|------|

|                                    | 2012 | 2013 | 2014 | 2015 | 2016 | 2017 | 2018 | 2019 | 2020 | 2021 | 2022 | 1Q 2023 | 1Q 2022 |
|------------------------------------|------|------|------|------|------|------|------|------|------|------|------|---------|---------|
| Slip, Trip, Fall                   | 4.0  | 6.9  | 6.4  | 4.7  | 6.0  | 4.8  | 5.3  | 3.6  | 7.8  | 6.6  | 5.0  | 1.6     | 5.5     |
| Hit, Struck, Cut                   | 1.2  | 1.2  | 1.6  | 2.0  | 1.4  | 1.8  | 1.6  | 4.1  | 2.6  | 3.9  | 2.8  | -       | 2.7     |
| Logistics, Eqpt, Party Issues      | 1.0  | 1.8  | 1.9  | 1.0  | 0.7  | 0.9  | 1.6  | 1.5  | 1.3  | 0.4  | 0.3  | 1.6     | -       |
| Illness, Personal (cndtng, skills) | 1.5  | 1.2  | 0.5  | 0.7  | 1.0  | 2.3  | 1.4  | 0.5  | -    | -    | 0.3  | -       | -       |
| Other                              | -    | -    | 0.5  | 0.7  | 1.9  | 3.5  | 1.6  | 0.8  | 1.3  | 1.2  | 0.9  | 3.1     | -       |
| Total                              | 7.7  | 11.1 | 10.9 | 9.1  | 11.1 | 13.4 | 11.6 | 10.4 | 13.1 | 12.1 | 9.4  | 6.3     | 8.2     |
| Slip, Trip, Fall                   | 52%  | 63%  | 59%  | 51%  | 54%  | 36%  | 46%  | 34%  | 60%  | 55%  | 53%  | 25%     | 67%     |
| Hit, Struck, Cut                   | 16%  | 10%  | 15%  | 22%  | 13%  | 14%  | 14%  | 39%  | 20%  | 32%  | 30%  | 0%      | 33%     |
| Logistics, Eqpt, Party Issues      | 13%  | 17%  | 17%  | 11%  | 7%   | 7%   | 14%  | 15%  | 10%  | 3%   | 3%   | 25%     | 0%      |
| Illness, Personal (cndtng, skills) | 19%  | 10%  | 5%   | 8%   | 9%   | 17%  | 12%  | 5%   | 0%   | 0%   | 3%   | 0%      | 0%      |
| Other                              | 0%   | 0%   | 5%   | 8%   | 17%  | 26%  | 14%  | 7%   | 10%  | 10%  | 10%  | 50%     | 0%      |