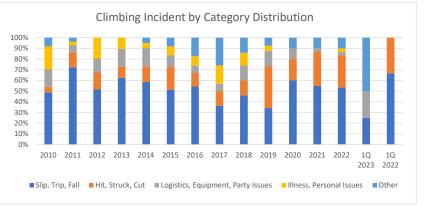

Through Mar 2023

|                                                          | 2010 | 2011 | 2012 | 2013 | 2014 | 2015 | 2016 | 2017 | 2018 | 2019 | 2020 | 2021 | 2022 | 1Q 2023 | 1Q 2022 |
|----------------------------------------------------------|------|------|------|------|------|------|------|------|------|------|------|------|------|---------|---------|
| Safety Concern                                           | 1    |      |      |      |      | 1    | 1    | 3    | 1    | 1    |      | 1    |      |         |         |
| Informational                                            | 2    | 1    |      |      | 2    |      | 2    | 1    | 1    |      |      |      |      |         |         |
| Other                                                    |      |      |      |      |      | 2    | 5    | 11   | 5    | 2    | 1    | 2    | 3    | 2       |         |
| Illness or Personal issues (conditioning, lack of skill) | 8    | 1    | 6    | 5    | 2    | 3    | 4    | 10   | 6    | 2    |      |      | 1    |         |         |
| Logistics, Equipment Issues, Party Issues                | 6    | 2    | 4    | 8    | 7    | 4    | 3    | 4    | 7    | 6    | 1    | 1    | 1    | 1       |         |
| Hit, Struck, Cut                                         | 2    | 4    | 5    | 5    | 6    | 8    | 6    | 8    | 7    | 16   | 2    | 10   | 9    |         | 1       |
| Slip, Fall, Capsize                                      | 18   | 21   | 16   | 30   | 24   | 19   | 25   | 21   | 23   | 14   | 6    | 17   | 16   | 1       | 2       |
| Total                                                    | 37   | 29   | 31   | 48   | 41   | 37   | 46   | 58   | 50   | 41   | 10   | 31   | 30   | 4       | 3       |
| Slip, Trip, Fall                                         | 18   | 21   | 16   | 30   | 24   | 19   | 25   | 21   | 23   | 14   | 6    | 17   | 16   | 1       | 2       |
| Hit, Struck, Cut                                         | 2    | 4    | 5    | 5    | 6    | 8    | 6    | 8    | 7    | 16   | 2    | 10   | 9    | 0       | 1       |
| Logistics, Equipment, Party Issues                       | 6    | 2    | 4    | 8    | 7    | 4    | 3    | 4    | 7    | 6    | 1    | 1    | 1    | 1       | 0       |
| Illness, Personal Issues                                 | 8    | 1    | 6    | 5    | 2    | 3    | 4    | 10   | 6    | 2    | 0    | 0    | 1    | 0       | 0       |
| Other                                                    | 3    | 1    | 0    | 0    | 2    | 3    | 8    | 15   | 7    | 3    | 1    | 3    | 3    | 2       | 0       |
| Total                                                    | 37   | 29   | 31   | 48   | 41   | 37   | 46   | 58   | 50   | 41   | 10   | 31   | 30   | 4       | 3       |
| Slip, Trip, Fall %                                       | 49%  | 72%  | 52%  | 63%  | 59%  | 51%  | 54%  | 36%  | 46%  | 34%  | 60%  | 55%  | 53%  | 25%     | 67%     |
| Hit, Struck, Cut %                                       | 5%   | 14%  | 16%  | 10%  | 15%  | 22%  | 13%  | 14%  | 14%  | 39%  | 20%  | 32%  | 30%  | 0%      | 33%     |
| Logistics, Eqpmt, Party Issues %                         | 16%  | 7%   | 13%  | 17%  | 17%  | 11%  | 7%   | 7%   | 14%  | 15%  | 10%  | 3%   | 3%   | 25%     | 0%      |
| Illness, Personal Issues %                               | 22%  | 3%   | 19%  | 10%  | 5%   | 8%   | 9%   | 17%  | 12%  | 5%   | 0%   | 0%   | 3%   | 0%      | 0%      |