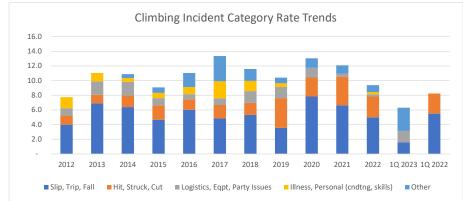

|  | Throug | hΓ | Var | 2023 |
|--|--------|----|-----|------|
|--|--------|----|-----|------|

|                                    | 2012 | 2013 | 2014 | 2015 | 2016 | 2017 | 2018 | 2019 | 2020 | 2021 | 2022 | 1Q 2023 | 1Q 2022 |
|------------------------------------|------|------|------|------|------|------|------|------|------|------|------|---------|---------|
| Slip, Trip, Fall                   | 4.0  | 6.9  | 6.4  | 4.7  | 6.0  | 4.8  | 5.3  | 3.6  | 7.8  | 6.6  | 5.0  | 1.6     | 5.5     |
| Hit, Struck, Cut                   | 1.2  | 1.2  | 1.6  | 2.0  | 1.4  | 1.8  | 1.6  | 4.1  | 2.6  | 3.9  | 2.8  | -       | 2.7     |
| Logistics, Eqpt, Party Issues      | 1.0  | 1.8  | 1.9  | 1.0  | 0.7  | 0.9  | 1.6  | 1.5  | 1.3  | 0.4  | 0.3  | 1.6     | -       |
| Illness, Personal (cndtng, skills) | 1.5  | 1.2  | 0.5  | 0.7  | 1.0  | 2.3  | 1.4  | 0.5  | -    | -    | 0.3  | -       | -       |
| Other                              | -    | -    | 0.5  | 0.7  | 1.9  | 3.5  | 1.6  | 0.8  | 1.3  | 1.2  | 0.9  | 3.1     | -       |
| Total                              | 7.7  | 11.1 | 10.9 | 9.1  | 11.1 | 13.4 | 11.6 | 10.4 | 13.1 | 12.1 | 9.4  | 6.3     | 8.2     |
| Slip, Trip, Fall                   | 52%  | 63%  | 59%  | 51%  | 54%  | 36%  | 46%  | 34%  | 60%  | 55%  | 53%  | 25%     | 67%     |
| Hit, Struck, Cut                   | 16%  | 10%  | 15%  | 22%  | 13%  | 14%  | 14%  | 39%  | 20%  | 32%  | 30%  | 0%      | 33%     |
| Logistics, Eqpt, Party Issues      | 13%  | 17%  | 17%  | 11%  | 7%   | 7%   | 14%  | 15%  | 10%  | 3%   | 3%   | 25%     | 0%      |
| Illness, Personal (cndtng, skills) | 19%  | 10%  | 5%   | 8%   | 9%   | 17%  | 12%  | 5%   | 0%   | 0%   | 3%   | 0%      | 0%      |
| Other                              | 0%   | 0%   | 5%   | 8%   | 17%  | 26%  | 14%  | 7%   | 10%  | 10%  | 10%  | 50%     | 0%      |